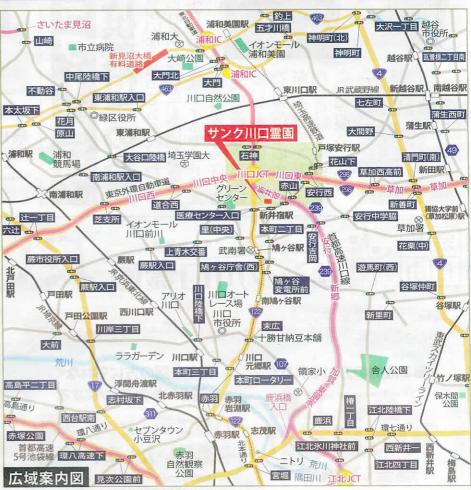

## 交通のご案内

## 電車・バスご利用の方

- ●JR京浜東北線「蕨駅東口」より蕨03・蕨06新井宿駅行きに乗車。 「新井宿駅」バス停下車、徒歩約14分。 ●JR「赤羽駅東口」より赤20川口市立医療センター行き乗車
- 「新井宿駅」バス停下車、徒歩約14分。 ●JR京浜東北線「川口駅東口」より川23新井宿駅行きに乗車。
- 「新井宿駅」バス停下車、徒歩約14分。
- JR武蔵野線「東浦和駅」より東浦82新井宿駅行きに乗車 「新井宿交差点」バス停下車、徒歩約7分。
- ●JR武蔵野線「東川口駅」南口より みんななかまパス戸塚・安行循環(反時計回り)に乗車。 「新井宿交差点」バス停下車、徒歩約7分。
- お車ご利用の方 ●首都高速川口線「新井宿I.C」より約3分 ●首都高速川口線「安行Ⅰ.C」より約5分 ●国道122号線「医療センター入口」交差点より約4分 ●国道298号線「芝支所」交差点より約12分 ●環七通り「江北陸橋下」交差点より約15分 ※所要時間は交通状況により異なります