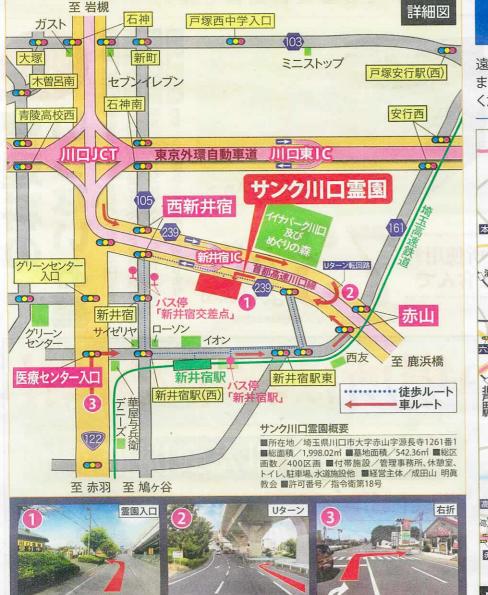

## 交通のご案内

## 電車・バスご利用の方

- ●JR京浜東北線「蕨駅東口」より蕨03・蕨06新井宿駅行きに乗車。 「新井宿駅」バス停下車、徒歩約14分。 ●JR「赤羽駅東口」より赤20川口市立医療センター行き乗車
- 「新井宿駅」バス停下車、徒歩約14分。 ●JR京浜東北線「川口駅東口」より川23新井宿駅行きに乗車。
- 「新井宿駅」バス停下車、徒歩約14分。
- JR武蔵野線「東浦和駅」より東浦82新井宿駅行きに乗車 「新井宿交差点」バス停下車、徒歩約7分。
- ●JR武蔵野線「東川口駅」南口より みんななかまパス戸塚・安行循環(反時計回り)に乗車。 「新井宿交差点」バス停下車、徒歩約7分。
- お車ご利用の方 ●首都高速川口線「新井宿I.C」より約3分 ●首都高速川口線「安行Ⅰ.C」より約5分 ●国道122号線「医療センター入口」交差点より約4分 ●国道298号線「芝支所」交差点より約12分 ●環七通り「江北陸橋下」交差点より約15分 ※所要時間は交通状況により異なります